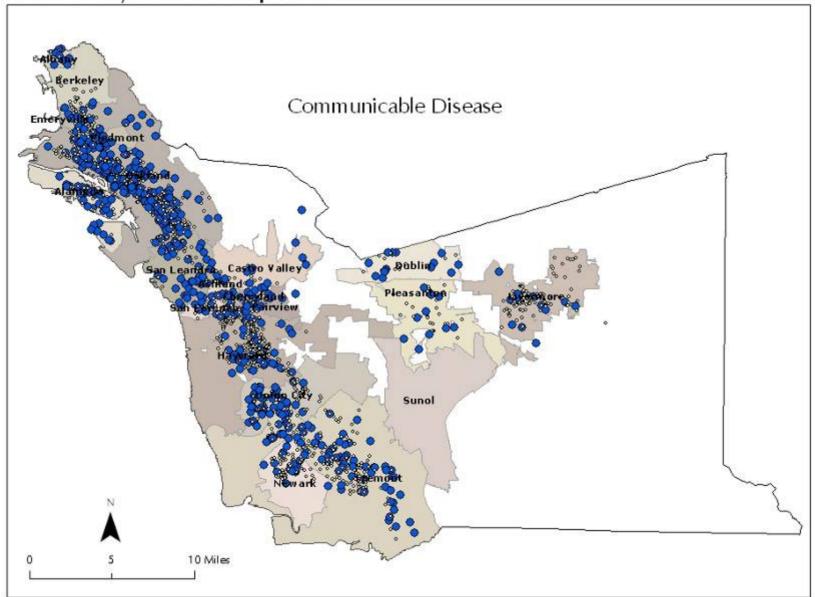

and Foege, W.H. Actual Causes of Death in the United States. JAMA 1993 Nov 10;270(18):2207-12



# Is This All About Personal Responsibility?

The Medical Model Assumes that "Risk Behaviors" are the Missing 70%

# Medical Model Interventions "SERVICES"

- > Tend to focus on individuals
- > Tend to be remedial in nature
- Do not address underlying conditions
- Expensive and difficult to sustain
- > No sustained impact on health disparities
- Majority of Health, Social Services & Criminal Justice budget spent on these kind of interventions











#### "Services Overkill?"

# How Government Human Service Agencies Behave











#### "Services Overkill?"

# How Government Human Service Agencies Behave



#### "Services Overkill?"

# How Government Human Service Agencies Behave