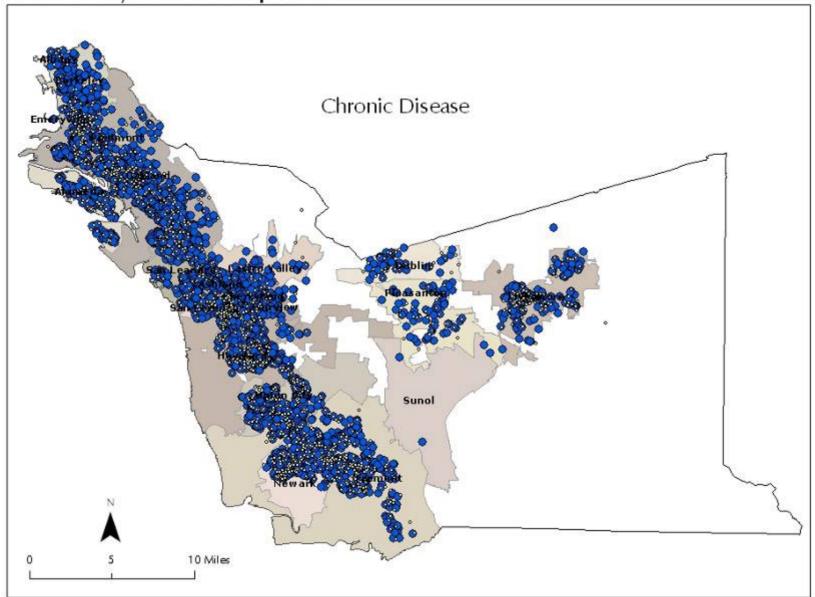

d Foege, W.H. Actual Causes of Death in the United States. JAMA 1993 Nov 10;270(18):2207-12



# Is This All About Personal Responsibility?

The Medical Model Assumes that "Risk Behaviors" are the Missing 70%

# Medical Model Interventions "SERVICES"

- > Tend to focus on individuals
- > Tend to be remedial in nature
- Do not address underlying conditions
- Expensive and difficult to sustain
- > No sustained impact on health disparities
- Majority of Health, Social Services & Criminal Justice budget spent on these kind of interventions











#### "Services Overkill?"

# How Government Human Service Agencies Behave











#### "Services Overkill?"

# How Government Human Service Agencies Behave



#### "Services Overkill?"

# How Government Human Service Agencies Behave