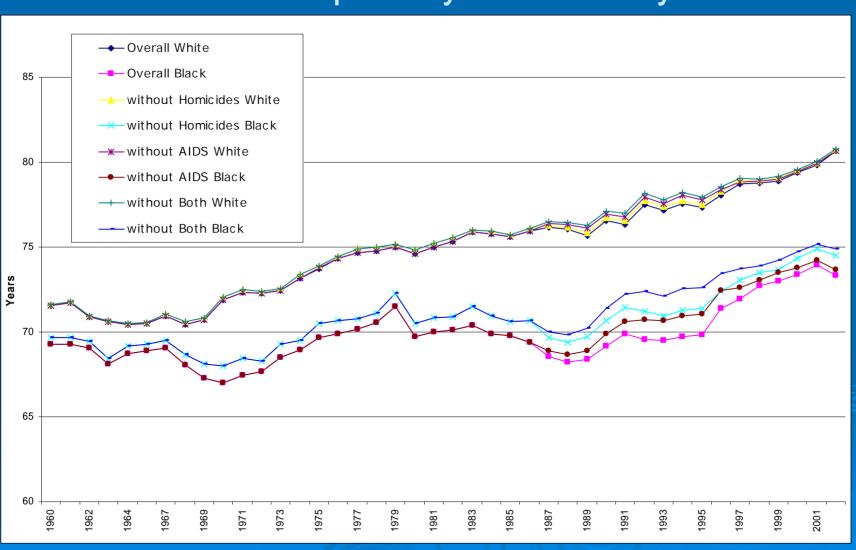

# Goal 1: Increase Quality and Years of Healthy Life

The first goal of Healthy People 2010 is to help individuals of all ages increase life expectancy and improve their quality of life.

#### **Goal 2: Eliminate Health Disparities**

The second goal of Healthy People 2010 is to eliminate health disparities among segments of the population, including differences that occur by gender, race or ethnicity, education or income, disability, geographic location, or sexual orientation.

# **Definition of Health Disparities**

➤ "Differences in the incidence, prevalence, mortality and burden of diseases and other adverse health conditions that exist among specific population groups in the United States"