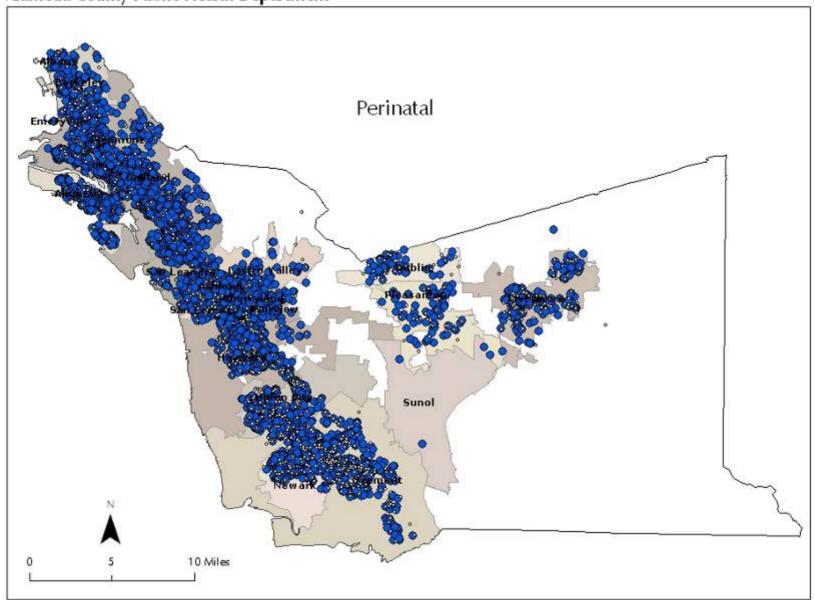

Foege, W.H. Actual Causes of Death in the United States. JAMA 1993 Nov 10;270(18):2207-12



# Is This All About Personal Responsibility?

The Medical Model Assumes that "Risk Behaviors" are the Missing 70%

# Medical Model Interventions "SERVICES"

- > Tend to focus on individuals
- > Tend to be remedial in nature
- Do not address underlying conditions
- Expensive and difficult to sustain
- > No sustained impact on health disparities
- Majority of Health, Social Services & Criminal Justice budget spent on these kind of interventions











#### "Services Overkill?"

# How Government Human Service Agencies Behave











#### "Services Overkill?"

# How Government Human Service Agencies Behave



#### "Services Overkill?"

# How Government Human Service Agencies Behave