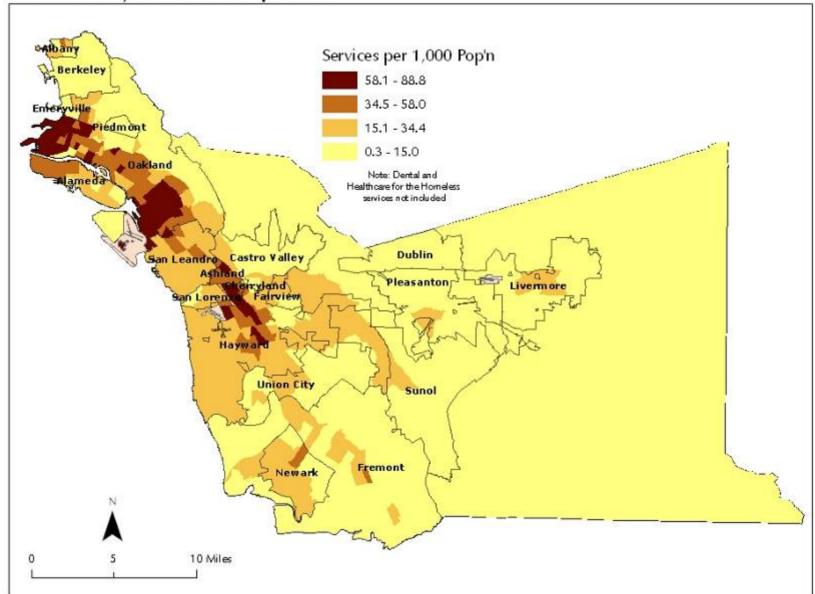

W.H. Actual Causes of Death in the United States. JAMA 1993 Nov 10;270(18):2207-12



# Is This All About Personal Responsibility?

The Medical Model Assumes that "Risk Behaviors" are the Missing 70%

# Medical Model Interventions "SERVICES"

- > Tend to focus on individuals
- > Tend to be remedial in nature
- Do not address underlying conditions
- Expensive and difficult to sustain
- > No sustained impact on health disparities
- Majority of Health, Social Services & Criminal Justice budget spent on these kind of interventions











#### "Services Overkill?"

# How Government Human Service Agencies Behave











#### "Services Overkill?"

# How Government Human Service Agencies Behave



#### "Services Overkill?"

# How Government Human Service Agencies Behave