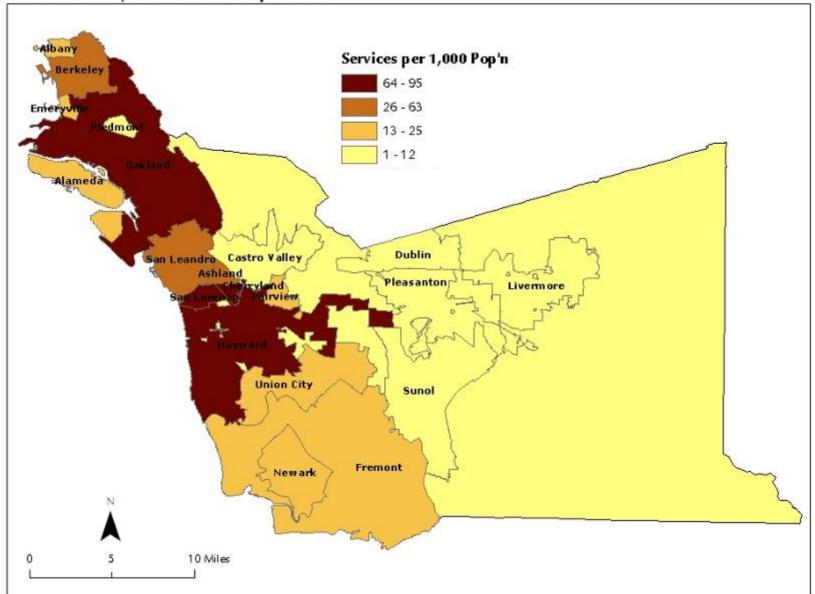

e, W.H. Actual Causes of Death in the United States. JAMA 1993 Nov 10;270(18):2207-12



# Is This All About Personal Responsibility?

The Medical Model Assumes that "Risk Behaviors" are the Missing 70%

# Medical Model Interventions "SERVICES"

- > Tend to focus on individuals
- > Tend to be remedial in nature
- Do not address underlying conditions
- Expensive and difficult to sustain
- > No sustained impact on health disparities
- Majority of Health, Social Services & Criminal Justice budget spent on these kind of interventions











#### "Services Overkill?"

# How Government Human Service Agencies Behave











#### "Services Overkill?"

# How Government Human Service Agencies Behave



#### "Services Overkill?"

# How Government Human Service Agencies Behave