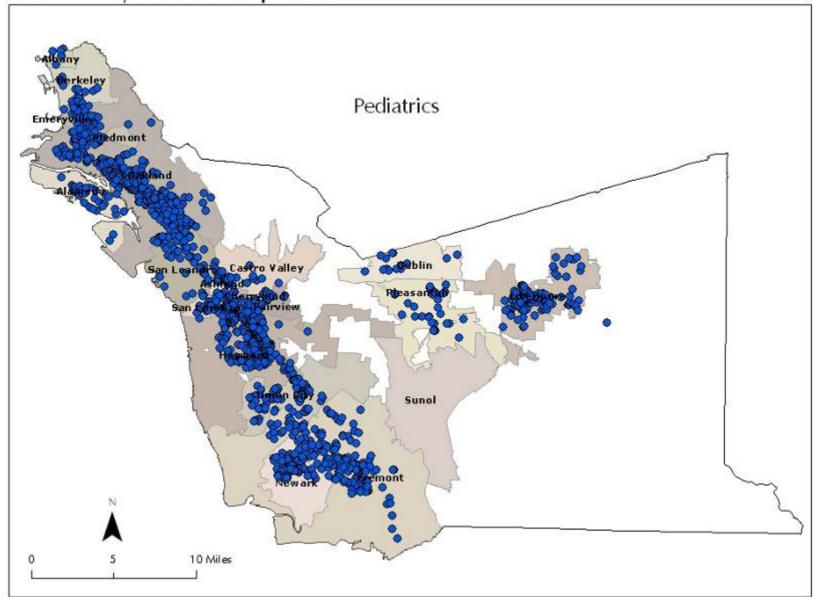

M and Foege, W.H. Actual Causes of Death in the United States. JAMA 1993 Nov 10;270(18):2207-12



# Is This All About Personal Responsibility?

The Medical Model Assumes that "Risk Behaviors" are the Missing 70%

# Medical Model Interventions "SERVICES"

- > Tend to focus on individuals
- > Tend to be remedial in nature
- Do not address underlying conditions
- Expensive and difficult to sustain
- > No sustained impact on health disparities
- Majority of Health, Social Services & Criminal Justice budget spent on these kind of interventions











#### "Services Overkill?"

# How Government Human Service Agencies Behave











#### "Services Overkill?"

# How Government Human Service Agencies Behave



#### "Services Overkill?"

# How Government Human Service Agencies Behave